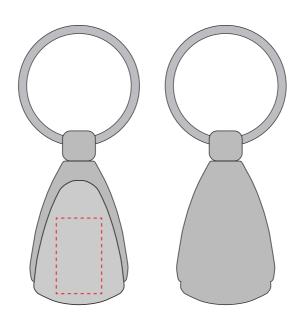

#### **Product Colour**

Metal

Teardrop Executive Keyring 45mm x 26mm x 3mm Branding Method: Pad Printed

## **Logo Size**